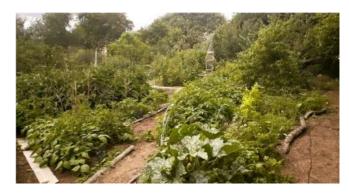

EL4DEV "societal" agriculture is provided by a vast network of circular gardens-forests-sanctuaries (groves) on the model of the 100% sustainable and self-regulated oasis

They are made up of 100% mixed crops (association and succession of various crops in the same space for a functional biodiversity) including orchards and market gardeners (therefore no cereal crops: too much water and space, not adapted to the man). These are only edible and medicinal species (concept of the food forest: agriculture copying the natural, efficient and self-regulated model of the forest).

without external input. A city that imports is considered a sick organism.

A bamboo grove (giant bamboos) in symbiosis with the many food groves + other selected inedible pioneer species form the vast forest biotope.