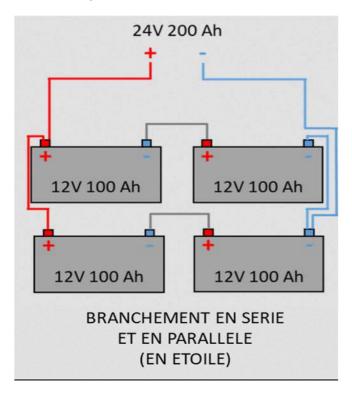

## Principle 1

Producing 100% green energy using ferroelectric materials and crystals (piezoelectricity). The various devices are star-shaped. Energy is stored in super capacitors, also star-connected.

#### Star mounting