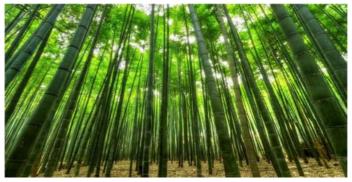

without external input. A city that imports is considered a sick organism.

A bamboo grove (giant bamboos) in symbiosis with the many food groves + other selected inedible pioneer species form the vast forest biotope.

- Rapid creation of a vast high forest plant cover (between 25 and 30 meters, in less than 3 years for the slower species).
- creation of a cool and humid micro climate (thanks to the shade provided),
- soil protection against wind erosion and water runoff as well as UV ray burns,
- fight against massive evaporation of water, soil remediation and wastewater treatment,
- great assimilation of carbon, production of oxygen,
- improvement of water infiltration into the soil,
- creation of circulating water bodies and reinforcement of the banks.
- reception of many species of migratory and sedentary birds,
- reception of bees and pollinating insects, etc.

The giant bamboos are inserted in a vast network of dug galleries (canyons) 4 meters deep, located near the groves. These bamboos provide constant freshness and humidity, all of which acting as a natural cooling circuit to the soil beneficial to crops.