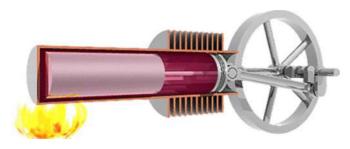

# Supercapacitors

The energy produced allows the cooling of metal plates under the dew point is done by the use of beta type Stirling engines capable of generating instantaneous cooling (down to  $-200\,^{\circ}$  C) of the water (containing a antifreeze) which circulates in a pipe in contact with the plates.

#### Stirling engine

Electric power generation is also ensured by micro solar power plants. They will supply energy to certain infrastructures of the city (housing in particular).

Principle 3

Create a Transformative Agricultural-Climatic process (100% natural geoengineering process, that is to say cybernetic, without any negative impact on nature) allowing the creation of a vast forest biotope (well-defined geographical space containing a well-defined community of 'living being) of humid tropical type and very rich in biodiversity in less than 3 years.