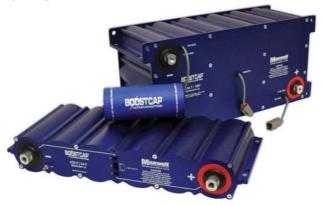

## Principle 1

Producing 100% green energy using ferroelectric materials and crystals (piezoelectricity). The various devices are star-shaped. Energy is stored in super capacitors, also star-connected.

# Supercapacitors

The energy produced allows the cooling of metal plates under the dew point is done by the use of beta type Stirling engines capable of generating instantaneous cooling (down to  $-200\,^{\circ}$  C) of the water (containing a antifreeze) which circulates in a pipe in contact with the plates.