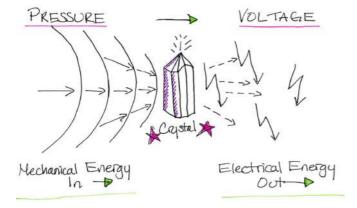

## Principle 1

Producing 100% green energy using ferroelectric materials and crystals (piezoelectricity). The various devices are star-shaped. Energy is stored in super capacitors, also star-connected.

#### Piezoelectricity