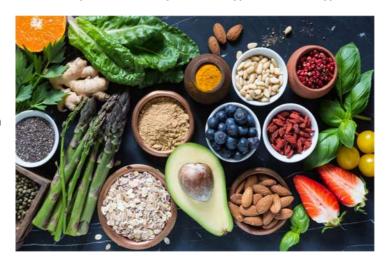

EL4DEV "societal" agriculture is provided by a vast network of circular gardens-forests-sanctuaries (groves) on the model of the 100% sustainable and self-regulated oasis

They are made up of 100% mixed crops (association and succession of various crops in the same space for a functional biodiversity) including orchards and market gardeners (therefore no cereal crops: too much water and space, not adapted to the man). These are only edible and medicinal species (concept of the food forest: agriculture copying the natural, efficient and self-regulated model of the forest).

The products are all of <u>wild strain and old varieties</u> (that is to say, non-hybrid: therefore not patented, having the capacity to reproduce by generating their own seeds and possessing nutritional values as well as a much higher bioenergetic contribution. high). It is particularly produced some <u>super fruits / vegetables / plants</u> (highly nutritious and complete) + high quality honey.

A visually appealing cuisine rich in taste

It is <u>100% vegetable and 100% raw</u> using only biodynamic products grown on site

Acid-base balance in the body (pH regulation): a 100% vegetable diet effectively combats acidosis (pH decrease) caused by the considerable and continuous increase in acid absorbed via industrial food, air or water consumed.