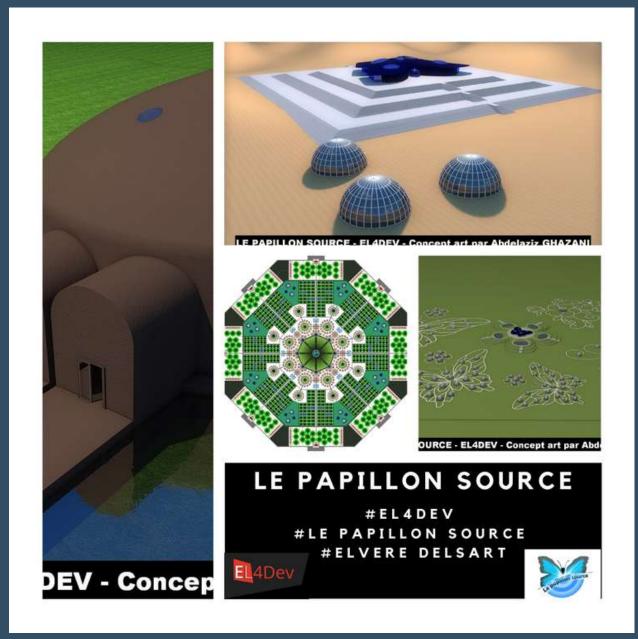

#### THE MUNICIPALITIES COUNTER-ATTACK LE PAPILLON SOURCE **EL4DEV**

#### PLANT/GREEN/VEGETAL CALDERAS

THIS VAST ARCHITECTURAL AND ORNAMENTAL PROJECT IS THAT OF A MODULAR SET OF LUSH HANGING GARDEN-FOREST-SANCTUARY COMPLEXES INSERTED IN

THE HEART OF LARGE GALVANIZED STEEL STRUCTURES OF RECTANGULAR OR CUBIC SHAPE AND THE HEIGHT OF AN 8-STOREY BUILDING.

THE STRUCTURES ARE NOT COVERED WITH ANY COATING (PLASTIC, CARBON, GLASS OR JAIL), NEITHER ON THE SIDES NOR ON THE TOP.

THE FLOORS ARE NOT CONCRETED (ONLY COVERED WITH GRASS AND VARIOUS PLANTS IN THE FORM OF ISOLATED SHRUBS, BEDS, HEDGES, ORCHARDS, ETC.).

## NIASS PLAN OF THE FUTURE ATLAS CITY IN MOROCCO

Support the EL4DEV program #EL4DEV