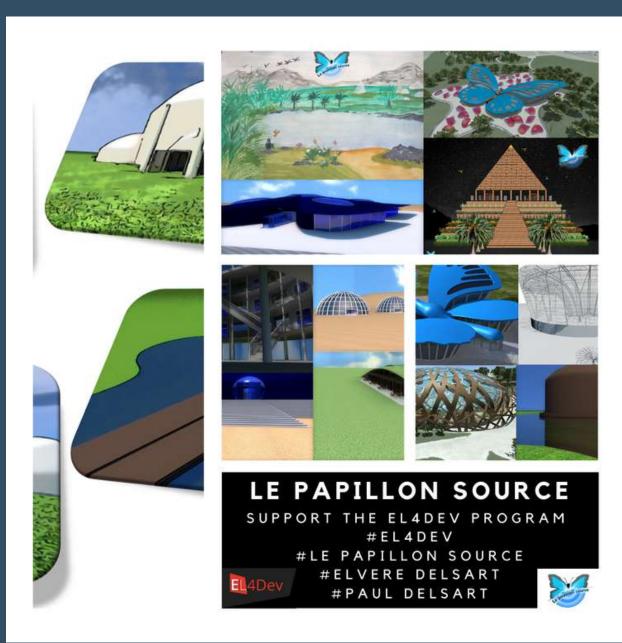

## "LE PAPILLON SOURCE" Self-sufficient cities, whose "calderas" are key modules

## "LE PAPILLON SOURCE" Self-sufficient cities, whose "calderas" are key modules

Places dedicated to multidisciplinary research on themes related to the development of humanity, ethics, philosophy, science, energy, sustainable management of the earth, systems, civil society, etc. They will concentrate a