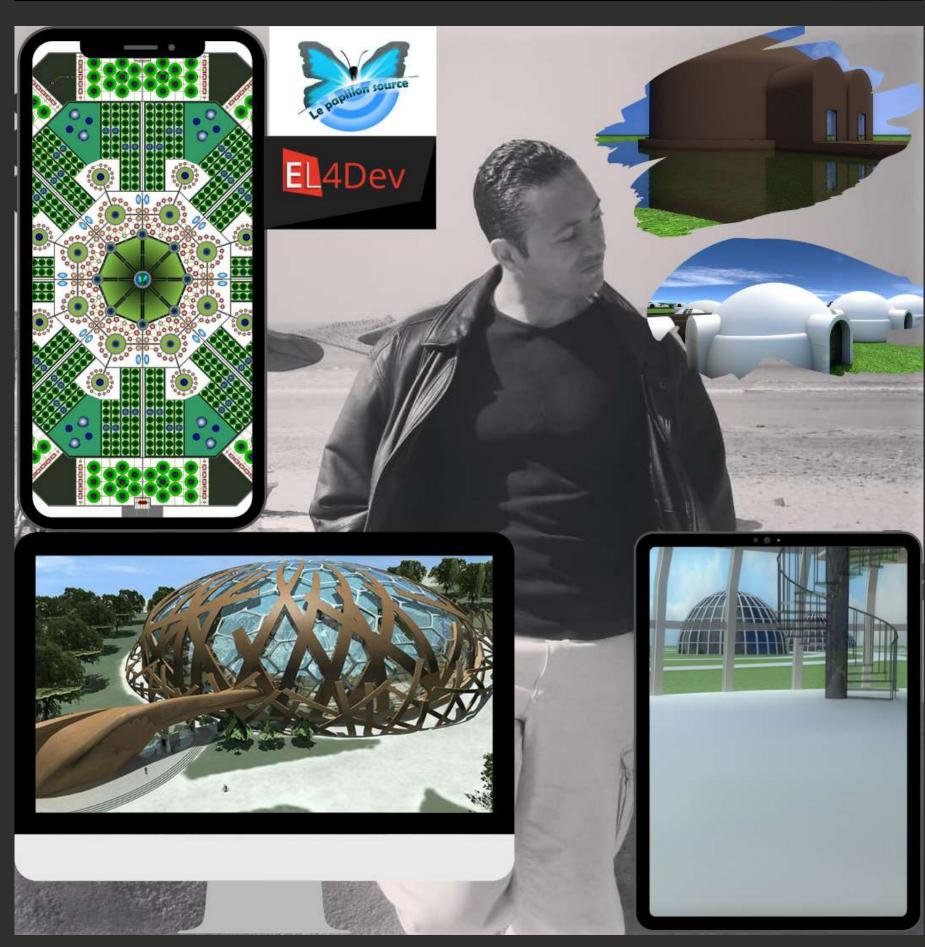

# ADMIRE THE MULTIPLE STRUCTURES OF THE MAJESTIC FUTURE

#### PLANT/GREEN/VEGETAL CALDERAS

THIS VAST ARCHITECTURAL AND ORNAMENTAL PROJECT IS THAT OF A MODULAR SET OF LUSH HANGING GARDEN-FOREST-SANCTUARY COMPLEXES INSERTED IN

THE HEART OF LARGE GALVANIZED STEEL STRUCTURES OF RECTANGULAR OR CUBIC SHAPE AND THE HEIGHT OF AN 8-STOREY BUILDING.

THE STRUCTURES ARE NOT COVERED WITH ANY COATING (PLASTIC, CARBON, GLASS OR JAIL), NEITHER ON THE SIDES NOR ON THE TOP.

THE FLOORS ARE NOT CONCRETED (ONLY COVERED WITH GRASS AND VARIOUS PLANTS IN THE FORM OF ISOLATED SHRUBS, BEDS, HEDGES, ORCHARDS, ETC.).

## "LE PAPILLON SOURCE" Self-sufficient cities, whose "calderas" are key modules

## "LE PAPILLON SOURCE" Self-sufficient cities, whose "calderas" are key modules

Places dedicated to multidisciplinary research on themes related to the development of humanity, ethics, philosophy, science, energy, sustainable management of the earth, systems, civil society, etc. They will concentrate a