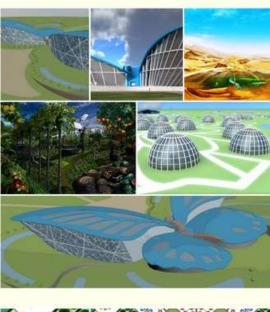

#### PLANT/GREEN/VEGETAL CALDERAS

THIS VAST ARCHITECTURAL AND ORNAMENTAL PROJECT IS THAT OF A MODULAR SET OF LUSH HANGING GARDEN-FOREST-SANCTUARY COMPLEXES INSERTED IN

THE HEART OF LARGE GALVANIZED STEEL STRUCTURES OF RECTANGULAR OR CUBIC SHAPE AND THE HEIGHT OF AN 8-STOREY BUILDING.

THE STRUCTURES ARE NOT COVERED WITH ANY COATING (PLASTIC, CARBON, GLASS OR JAIL), NEITHER ON THE SIDES NOR ON THE TOP.

THE FLOORS ARE NOT CONCRETED (ONLY COVERED WITH GRASS AND VARIOUS PLANTS IN THE FORM OF ISOLATED SHRUBS, BEDS, HEDGES, ORCHARDS, ETC.).