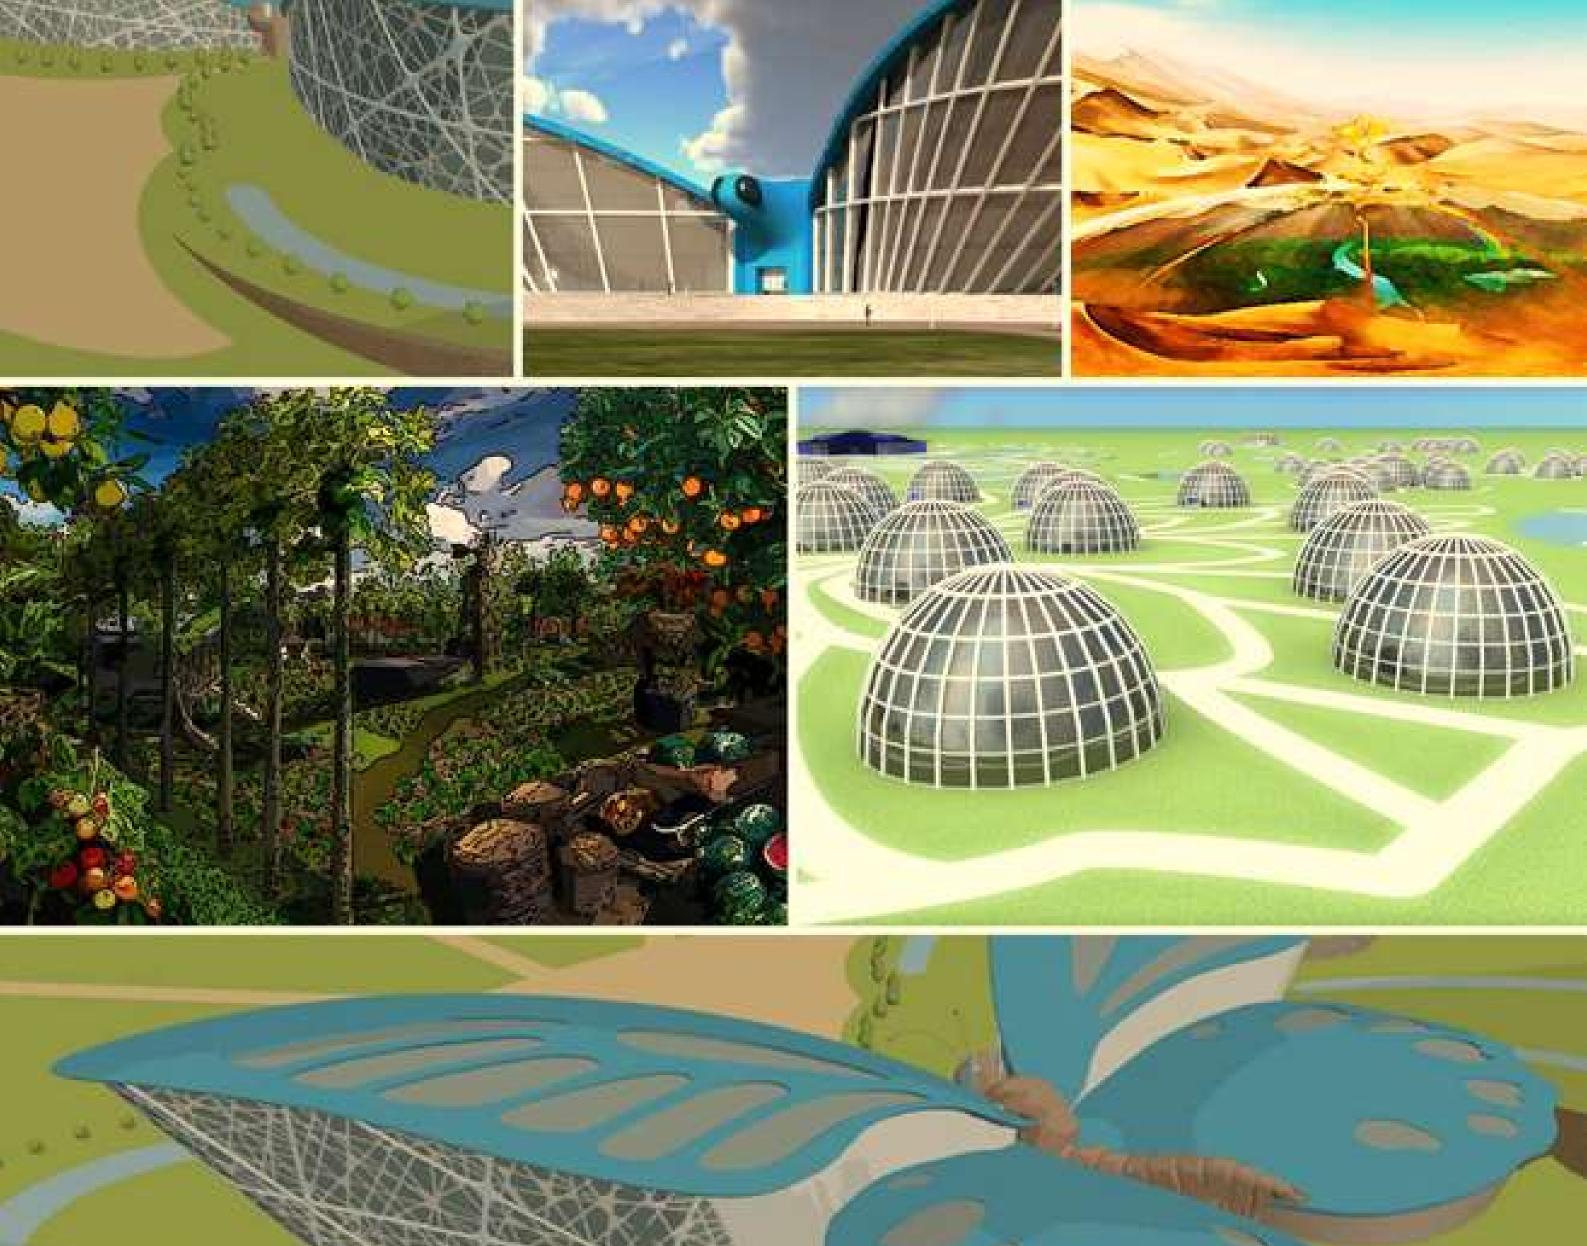

#### PLANT/GREEN/VEGETAL CALDERAS

THIS VAST ARCHITECTURAL AND ORNAMENTAL PROJECT IS THAT OF A MODULAR SET OF LUSH HANGING GARDEN-FOREST-SANCTUARY COMPLEXES INSERTED IN

THE HEART OF LARGE GALVANIZED STEEL STRUCTURES OF RECTANGULAR OR CUBIC SHAPE AND THE HEIGHT OF AN 8-STOREY BUILDING.

THE STRUCTURES ARE NOT COVERED WITH ANY COATING (PLASTIC, CARBON, GLASS OR JAIL), NEITHER ON THE SIDES NOR ON THE TOP.

THE FLOORS ARE NOT CONCRETED (ONLY COVERED WITH GRASS AND VARIOUS PLANTS IN THE FORM OF ISOLATED SHRUBS, BEDS, HEDGES, ORCHARDS, ETC.).

## "LE PAPILLON SOURCE" Self-sufficient cities, whose "calderas" are key modules

#### INTERCONNECTED THEME PARKS & PLANT COMPLEXES ON THE 5 CONTINENTS

#EL4DEV #Le Papillon Source #Elvere DELSART

## "LE PAPILLON SOURCE" Self-sufficient cities, whose "calderas" are key modules

Places dedicated to multidisciplinary research on themes related to the development of humanity, ethics, philosophy, science, energy, sustainable management of the earth, systems, civil society, etc. They will concentrate a