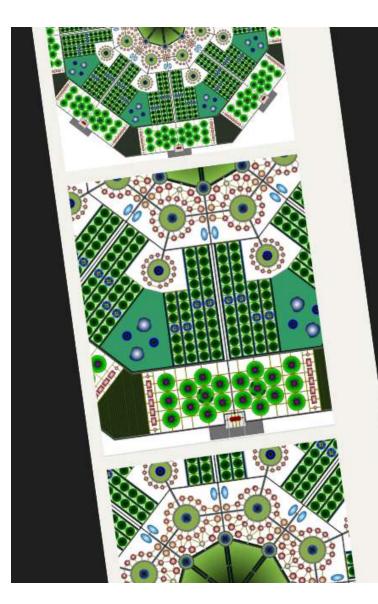

#### THE CREATION OF NEW SOCIETAL UNIONS THE CHANGE OF SOCIETY TO COME

Several municipalities in a country cooperate by jointly participating in the financing of a set of projects for the creation of vertical agroclimatic and agrotourism landscape plant structures called "plant/green/vegetal calderas" throughout their national territory, through the constitution of a National Grouping of Economic Interest with a societal vocation.

#### PLANT/GREEN/VEGETAL CALDERAS

THIS VAST ARCHITECTURAL AND ORNAMENTAL PROJECT IS THAT OF A MODULAR SET OF LUSH HANGING GARDEN-FOREST-SANCTUARY COMPLEXES INSERTED IN

THE HEART OF LARGE GALVANIZED STEEL STRUCTURES OF RECTANGULAR OR CUBIC SHAPE AND THE HEIGHT OF AN 8-STOREY BUILDING.

THE STRUCTURES ARE NOT COVERED WITH ANY COATING (PLASTIC, CARBON, GLASS OR JAIL), NEITHER ON THE SIDES NOR ON THE TOP.

THE FLOORS ARE NOT CONCRETED (ONLY COVERED WITH GRASS AND VARIOUS PLANTS IN THE FORM OF ISOLATED SHRUBS, BEDS, HEDGES, ORCHARDS, ETC.).